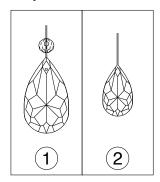

Bulb (Not Included) Candle Tube Mounting Plate Socket 1 BallCap Nut Note: Spare crystals enclosed in hardware bag

(2) PCS. (2) PCS.

## IMPORTANT: TURN OFF THE POWER AT THE MAIN FUSE OR CIRCUIT BREAKER BOX BEFORE STARTING INSTALLATION

Carefully unpack and identify all parts before assembly. Bulbs are not included.

- Place candle tubes over candelabra sockets and screw bulbs (not included) into sockets to secure. See relamping label on candle tube for type and maximum allowed wattage.
- 2. Follow enclosed "Multiple Standard Installation Instructions" for electrical and fixture installation onto wall outlet box.
- 3. Hang all crystal glass parts as shown on drawing. **NOTE:** To replace broken crystals extras are included in hardware bag. Replace by gently bending open pins, remove broken crystal, hook new one, then close back pins. Avoid bending pins into sharp angle.