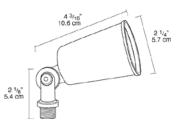

# R90W

A best buy in economical die cast floods. Clean styling. Internal ring gasket. Polyester powder coating. PAR38 150 watt max. Lamp not supplied.

Color: White

Weight: 0.3 lbs

## Swivels:

Fully adjustable with sure-grip locknuts. 1/2" NPS threaded arm with locking swivel fits all standard mounting covers.

### Housings:

Precision die cast aluminum. Tuffy flood is molded plastic