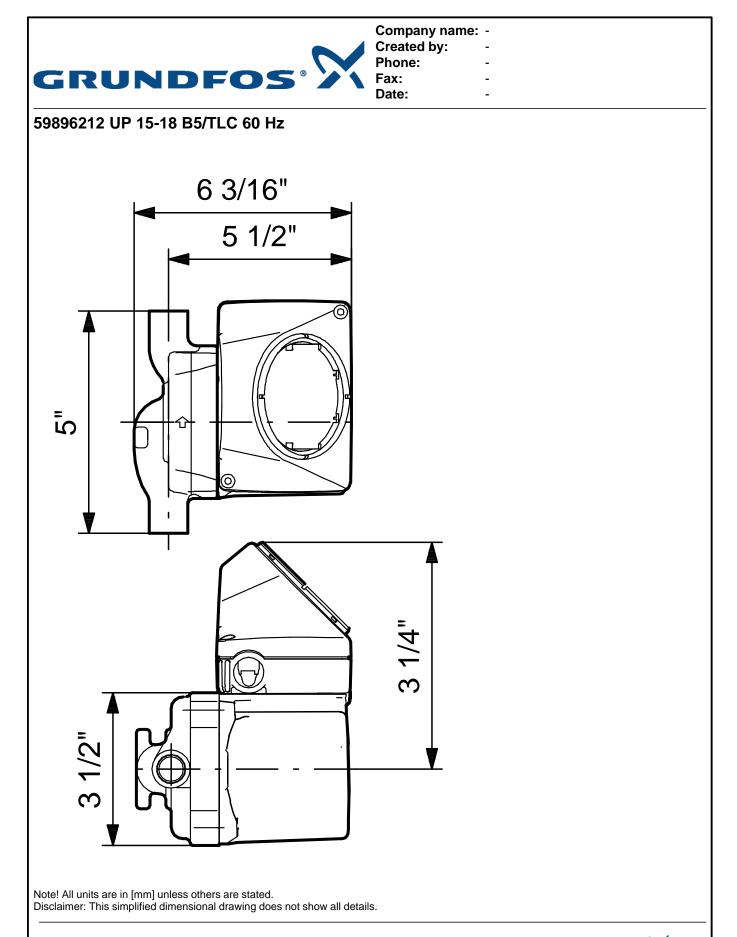

|                                                                                    | Unit pric |
|             | Max. power input:<br>Rated power - P2:<br>Main frequency:<br>Rated voltage:<br>Current in speed 3:<br>Capacitor size - run:<br>Insulation class (IEC 85):<br>Others:<br>Gross weight: | 2<br>85 W<br>0.04 HP<br>60 Hz<br>1 x 115 V<br>0.74 A<br>10 μF/180 V<br>F<br>6.5 lb | Unit pric |
|             |                                                                                                                                                                                       |                                                                                    |           |





Printed from Grundfos CAPS [2011.05.069]