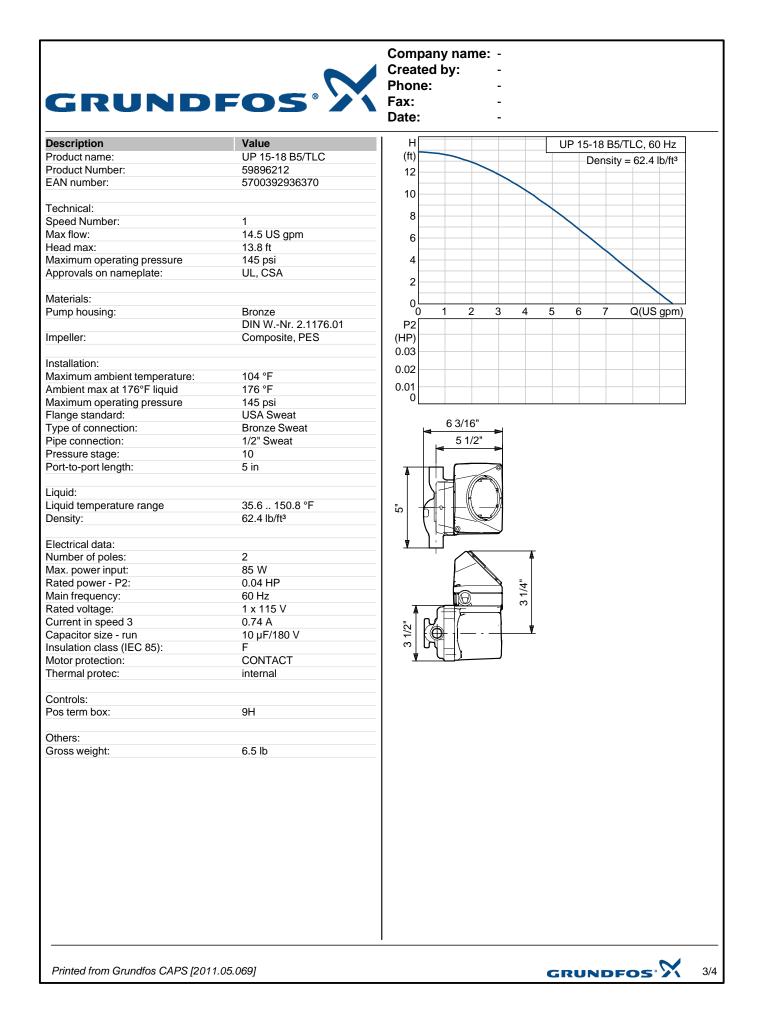

| osition Cou | Number of poles:                                                                                                                                                                      |                                                                                    |           |
|-------------|---------------------------------------------------------------------------------------------------------------------------------------------------------------------------------------|------------------------------------------------------------------------------------|-----------|
|             | Number of poles:                                                                                                                                                                      |                                                                                    | Unit pric |
|             | Max. power input:<br>Rated power - P2:<br>Main frequency:<br>Rated voltage:<br>Current in speed 3:<br>Capacitor size - run:<br>Insulation class (IEC 85):<br>Others:<br>Gross weight: | 2<br>85 W<br>0.04 HP<br>60 Hz<br>1 x 115 V<br>0.74 A<br>10 μF/180 V<br>F<br>6.5 lb | Unit pric |
|             |                                                                                                                                                                                       |                                                                                    |           |