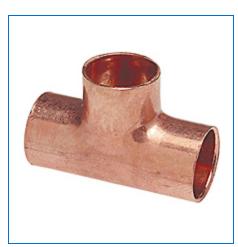

Material Number 9101250, Tee C x C x C - Wrot, 611

The tee features solder cups. The fitting allows for a connection to be made in continuous pipeline and branch out to a different direction. Please refer to NIBCO technical data sheets and catalogs for engineering and installation information. In addition to its inherent qualities of beauty, durability and low maintenance, copper's reusability makes it an ideal application in sustainable projects. NIBCO® copper fittings are manufactured in an ISO 9001 certified facility, and backed by a 50-year