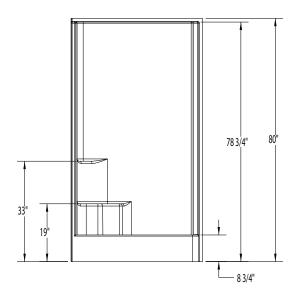

# 1422STS

42 x 42 x 78 <sup>3</sup>/<sub>4</sub> inches

FEATURES Ibs

Dimensional Tolerance ± %". Dimensions needed for site preparation should be measured from the unit. Aquatic assumes no responsibility for preparatory work.

#### DIMENSIONS

| Specifications                  | inches      |
|---------------------------------|-------------|
| Width: Overall / Net            | 43 ¼ / 42   |
| Depth: Overall / Net            | 43 1/4 / 42 |
| Height: Overall / Net           | 80 / 78 3⁄4 |
| Enclosure Opening               | 37 x 37     |
| Skirt Height                    | 8 3⁄4       |
| Drain Rough-In (from Back Wall) | 21          |
| Drain Rough-In (from Side Wall) | 21          |
| Drain: Diameter / Clearance     | 3 1/4 / 3/4 |