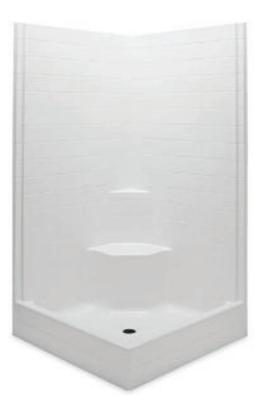

# 1422STS - EVERYDAY SHOWERS

42 x 42 x 78 ¾ inches

## FEATURES

- Shower stall
- Smooth tile finish
- Corner design
- Molded toiletry shelves
- Slip-resistant textured bottom
- Center drain
- AcrylX<sup>™</sup> applied acrylic surface
- Lifetime limited warranty

| Model #         | Material | Wall Finish | Pieces | Drain  | Seat   | Net Wt. | Pkg. Wt. |
|-----------------|----------|-------------|--------|--------|--------|---------|----------|
| Shower #1422STS | АсгуIХ™  | Smooth Tile | ]      | Center | 1 seat | 114     | 119      |