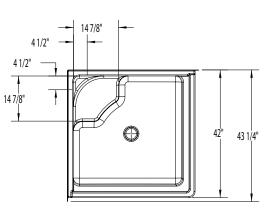

#### DIMENSIONS

| Specifications                  | inches      |
|---------------------------------|-------------|
| Width: Overall / Net            | 43 ¼ / 42   |
| Depth: Overall / Net            | 43 1/4 / 42 |
| Height: Overall / Net           | 80 / 78 3⁄4 |
| Enclosure Opening               | 37 x 37     |
| Skirt Height                    | 8 3⁄4       |
| Drain Rough-In (from Back Wall) | 21          |
| Drain Rough-In (from Side Wall) | 21          |
| Drain: Diameter / Clearance     | 3 1/4 / 3/4 |