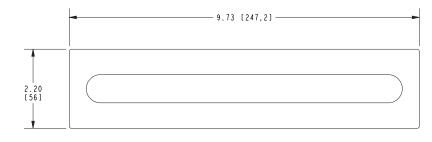

#### **Features**

- Solid brass construction
- Double-post design with rigid, outwardly curved bar
- Complements Surface product series

### Product Specification: Add "Color / Finish" Suffix to Model Number Below

The Towel Ring shall be made of solid brass construction and incorporate a double-post design with rigid, outwardly curved bar. Towel Ring shall complement Ginger Surface product series. Towel Ring shall be Ginger Model 2805/\_\_\_\_.