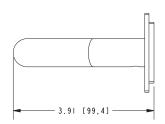

#### **Features**

- Solid brass construction
- Double-post design with rigid, outwardly curved bar
- Complements Surface product series

### Product Specification: Add "Color / Finish" Suffix to Model Number Below

The Towel Ring shall be made of solid brass construction and incorporate a double-post design with rigid, outwardly curved bar. Towel Ring shall complement Ginger Surface product series. Towel Ring shall be Ginger Model 2805/\_\_\_\_.