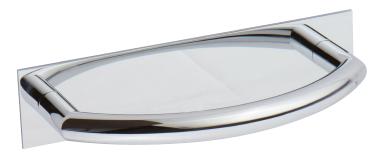

#### **Features**

- Solid brass construction
- Double-post design with rigid, outwardly curved bar
- Complements Surface product series

## Towel Ring 2805

**SURFACE** 

### Product Specification: Add "Color / Finish" Suffix to Model Number Below

The Towel Ring shall be made of solid brass construction and incorporate a double-post design with rigid, outwardly curved bar. Towel Ring shall complement Ginger Surface product series. Towel Ring shall be Ginger Model 2805/\_\_\_\_.