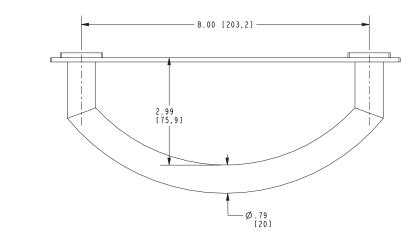

#### **Features**

- Solid brass construction
- Double-post design with rigid, outwardly curved bar
- Complements Surface product series

### Product Specification: Add "Color / Finish" Suffix to Model Number Below

The Towel Ring shall be made of solid brass construction and incorporate a double-post design with rigid, outwardly curved bar. Towel Ring shall complement Ginger Surface product series. Towel Ring shall be Ginger Model 2805/\_\_\_\_.