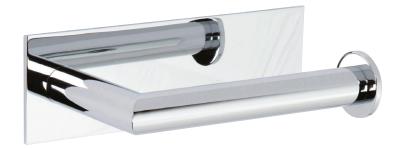

### **Toilet Tissue Holder** 2806R

#### **Features**

- Solid brass construction
- Single-post, open roller design
- Complements Surface product series
- Right hand mounting orientation