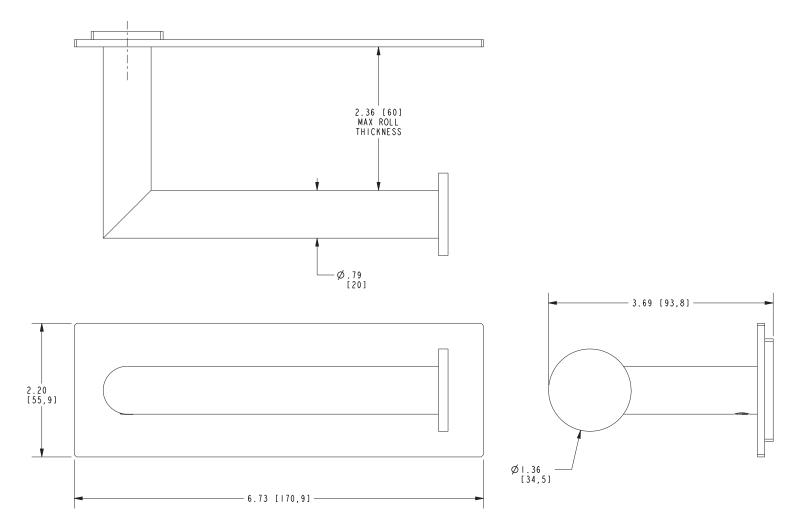

### **Toilet Tissue Holder** 2806R

#### **Features**

- Solid brass construction
- Single-post, open roller design
- Complements Surface product series
- Right hand mounting orientation