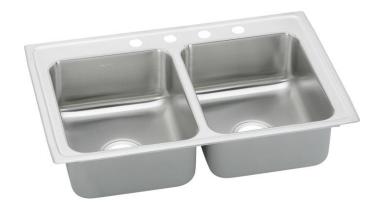

# PRODUCT SPECIFICATIONS

Elkay Pacemaker Stainless Steel 33" x 21-1/4" x 7-1/2", Equal Double Bowl Top Mount Sink. Sink is manufactured from 20 gauge 304 Stainless Steel with a Brilliant Satin finish, Center drain placement, and Full spray sides and bottom.

# Elkay Pacemaker Stainless Steel 33" x 21-1/4" x 7-1/2" Equal Double Bowl Top Mount Sink

Model(s) PSR3321