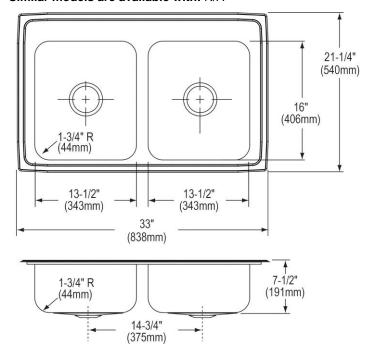

| Installation Type:                                     | Top Mount                           |
|--------------------------------------------------------|-------------------------------------|
|                                                        |                                     |
| Material:                                              | 304 Stainless Steel                 |
| Finish:                                                | Brilliant Satin                     |
| Gauge:                                                 | 20                                  |
| Sound Deadening:                                       | Full spray sides and bottom         |
| Number of Bowls:                                       | 2                                   |
| Sink Dimensions:                                       | 33" x 21-1/4" x 7-1/2"              |
| Bowl 1 Dimensions:                                     | 13-1/2" x 16" x 7-3/8"              |
| Bowl 2 Dimensions:                                     | 13-1/2" x 16" x 7-3/8"              |
| Drain Size:                                            | 3-1/2" (89mm)                       |
| Drain Location:                                        | Center                              |
| Minimum Cabinet Size:                                  | 36"                                 |
| Mounting Hardware:                                     | Part # 64090014 included for        |
| _                                                      | countertops up to 3/4" (19mm) thick |
| Cutout Template #:                                     | <u>1000001288</u>                   |
| Township to in a valleble for developed at all average |                                     |

### **Cutout Dimensions for Top Mount Installation:**

32-3/8" x 20-5/8" (822mm x 524mm) with 1-1/2" (38mm) corner radius