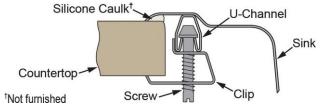

| Installation Type:                                     | Top Mount                           |
|--------------------------------------------------------|-------------------------------------|
|                                                        |                                     |
| Material:                                              | 304 Stainless Steel                 |
| Finish:                                                | Brilliant Satin                     |
| Gauge:                                                 | 20                                  |
| Sound Deadening:                                       | Full spray sides and bottom         |
| Number of Bowls:                                       | 2                                   |
| Sink Dimensions:                                       | 33" x 21-1/4" x 7-1/2"              |
| Bowl 1 Dimensions:                                     | 13-1/2" x 16" x 7-3/8"              |
| Bowl 2 Dimensions:                                     | 13-1/2" x 16" x 7-3/8"              |
| Drain Size:                                            | 3-1/2" (89mm)                       |
| Drain Location:                                        | Center                              |
| Minimum Cabinet Size:                                  | 36"                                 |
| Mounting Hardware:                                     | Part # 64090014 included for        |
| _                                                      | countertops up to 3/4" (19mm) thick |
| Cutout Template #:                                     | <u>1000001288</u>                   |
| Township to in a valleble for developed at all average |                                     |