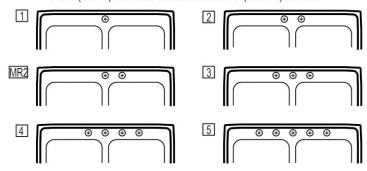

## **Hole Drilling Configurations:**

1-1/2" (38mm) Diameter Faucet Holes on 4" (102mm) Centers

#### **Installation Profile:**

| PART:     | QTY: |
|-----------|------|
| PROJECT:  |      |
| CONTACT:  |      |
| DATE:     |      |
| NOTES:    |      |
| APPROVAL: |      |