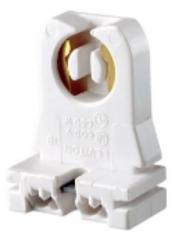

# 13353-N

Medium Base, Bi-Pin, Standard Fluorescent Lampholder, Low Profile, Slide-On, Turn-Type, Captive Nut Screws Packed Bulk, Quickwire 18AWG Solid or Str Tinned - White Captive Nut Screws Packed Bulk

## **Technical Information**

**Product Features** Availability: Distribution Color: White Contact Type: Turn-Type Feature: Captive Nut Screws Packed Bulk Lamp Base: Medium Lamp Contacts: Bi-Pin Lampholder Type: Linear Light Type: Fluorescent Mounting Type: Slide-ON Notes: Captive Nut Screws Packed Bulk Panel Thickness: 18-20 Ga. Panel Rated Wattage: 660W **Standards and Certifications:** UL/CSA/NOM

Style Name: Low Profile Termination: Quickwire 18AWG Solid or Str. Tinned Voltage: 600 Volt Warranty: 1 Year Limited

Mechanical Specifications Availability: Distribution Body Material: Thermoset Color: White Contact Material: Copper-Alloy Contact Type: Turn-Type Mounting Type: Slide-ON Nut: 6-32 Zinc-Plated Panel Thickness: 18-20 Ga. Panel Screw: 6-32 X 3/8 Zinc-Plated Termination: Quickwire 18AWG Solid or Str. Tinned Wire Strip Length: 3/8 Inch