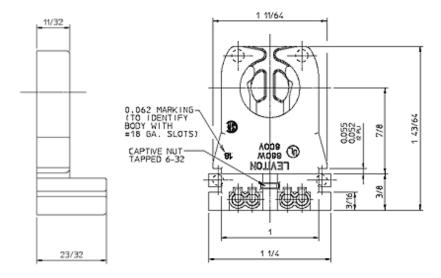

## **Technical Information**

**Product Features** Availability: Distribution Color: White Contact Type: Turn-Type Feature: Captive Nut Screws Packed Bulk Lamp Base: Medium Lamp Contacts: Bi-Pin Lampholder Type: Linear Light Type: Fluorescent Mounting Type: Slide-ON Notes: Captive Nut Screws Packed Bulk Panel Thickness: 18-20 Ga. Panel Rated Wattage: 660W **Standards and Certifications:** UL/CSA/NOM

Style Name: Low Profile Termination: Quickwire 18AWG Solid or Str. Tinned Voltage: 600 Volt Warranty: 1 Year Limited

Mechanical Specifications Availability: Distribution Body Material: Thermoset Color: White Contact Material: Copper-Alloy Contact Type: Turn-Type Mounting Type: Slide-ON Nut: 6-32 Zinc-Plated Panel Thickness: 18-20 Ga. Panel Screw: 6-32 X 3/8 Zinc-Plated Termination: Quickwire 18AWG Solid or Str. Tinned Wire Strip Length: 3/8 Inch

Standards and Certifications CSA Certified: File LR-5863 NOM Certified: 057 UL Listed: File E5833