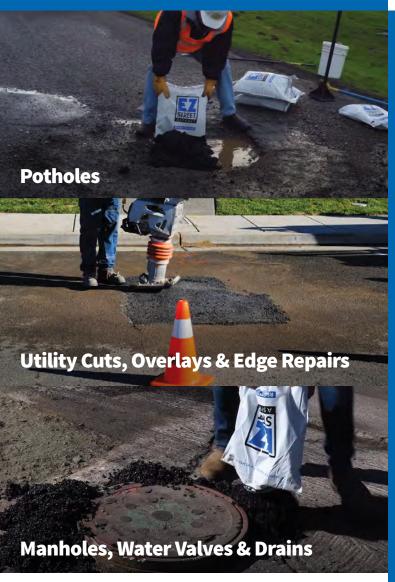

#### **APPLICATIONS**

Available in Bulk, 50 lb Bags & Bulk Sacks!

#### **Sweep**

Sweep out area to be patched.

Make sure to remove all loose debris, broken pieces of pavement, and dust.

#### Fill

Fill pothole with EZ Street asphalt. For holes deeper than 4", compact material in 2" layers. Apply directly into water filled potholes. EZ Street asphalt will displace the water.

#### **Compact**

Compact the EZ Street asphalt with a shovel, tamper or vehicle tire to just over the level of the existing pavement.