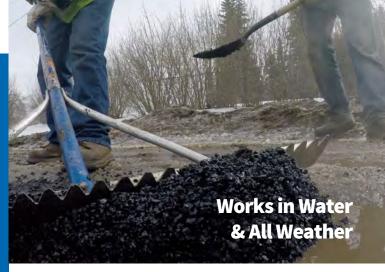

# The clear winner is EZ Street... and you!

Guaranteed Permanent Works in Water & All Weather No Mixing, No Tack Stockpiles for Months Instantly Ready for Traffic

Temporary Cold Mix & Hot Asphalt Patch

#### Fill

Fill pothole with EZ Street asphalt. For holes deeper than 4", compact material in 2" layers. Apply directly into water filled potholes. EZ Street asphalt will displace the water.