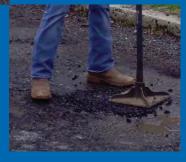

#### **Compact**

Compact the EZ Street asphalt with a shovel, tamper or vehicle tire to just over the level of the existing pavement.