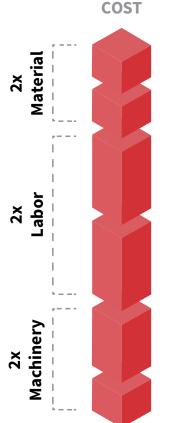

#### **SAVE TIME AND MONEY**

EZ Street saves time and money because work crews don't have to return to replace a temporary patch.

Compare EZ Street Asphalt versus traditional Cold Mix & Hot Asphalt.

# The clear winner is EZ Street... and you!

Guaranteed Permanent Works in Water & All Weather No Mixing, No Tack Stockpiles for Months Instantly Ready for Traffic

Temporary Cold Mix & Hot Asphalt Patch