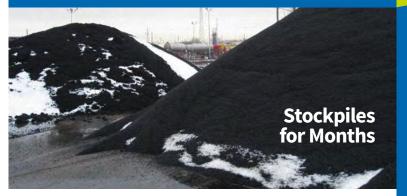

# The clear winner is EZ Street... and you!

Guaranteed Permanent Works in Water & All Weather No Mixing, No Tack Stockpiles for Months Instantly Ready for Traffic

Temporary Cold Mix & Hot Asphalt Patch

## How long does EZ Street asphalt stay workable in a stockpile?

EZ Street asphalt is guaranteed to stay workable in a stockpile for at least 6 months in a 50-ton pile stacked 6' high. But we've had smaller stockpiles last over a year outside. If you leave the stockpile undisturbed for a long period of time, a protective crust may form over the pile. This is a built-in mechanism to prevent premature hardening of your stockpile. If this happens, simply have your loader "fluff up" the material prior to loading the truck. This will rejuvenate the EZ Street asphalt.