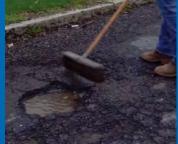

#### **Sweep**

Sweep out area to be patched.

Make sure to remove all loose debris, broken pieces of pavement, and dust.