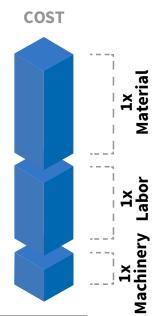

#### **SAVE TIME AND MONEY**

EZ Street saves time and money because work crews don't have to return to replace a temporary patch.

Compare EZ Street Asphalt versus traditional Cold Mix & Hot Asphalt.

# The clear winner is EZ Street... and you!

Guaranteed Permanent Works in Water & All Weather No Mixing, No Tack Stockpiles for Months Instantly Ready for Traffic

Temporary Cold Mix & Hot Asphalt Patch