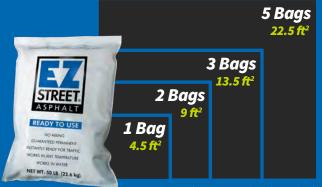

#### **COVERAGE GUIDE**

#### Packaged EZ Street - 50 lb bags

(Measurements based on 1" depth

#### **Bulk EZ Street**

1 ton = 20 square yards 2 tons = 40 square yards 10 tons = 200 square yards

Approximately 100 lbs per square yard)

Estimate your next project online at www.ezstreetcalculator.com

SHOWING POTHOLES WHO'S BOSS