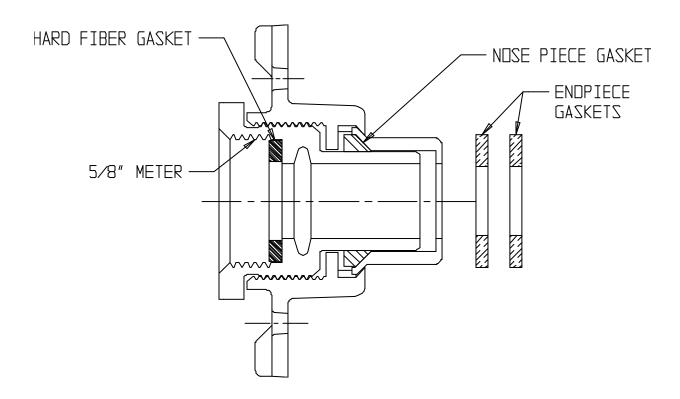

## SUBMITTAL DATA SHEET

NL Iron Meter Yoke Expander - 714-1EHG

Expander

## **SUBMITTAL INFORMATION**

- Manufactured in compliance with ANSI/AWWA C800 (latest revision)
- Brass components in contact with potable water conform to ASTM B584, UNS C89833 (latest revision) and identified with "NL"
- Certified to NSF/ANSI 61 and NSF/ANSI 372
- Brass components not in contact with potable water conform to ASTM B62 and ASTM B584, UNS C83600 -85-5-5-5 (latest revision)
- Large wrench flats provided for proper installation