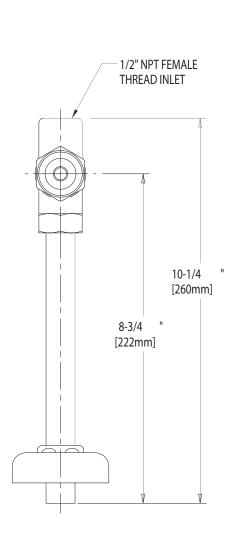

## DIMENSIONS IN INCHES AND [MILLIMETERS].

| TECHNICAL DATA                                                                            |                             | <b>DATE:</b> 05-02-02 |        |
|-------------------------------------------------------------------------------------------|-----------------------------|-----------------------|--------|
| - STRAIGHT VALVE                                                                          |                             | BY: SID               | 733    |
| - LONG BONNET NON-SAG OSCILLATING HANDLE - NAIAD SELF-CLOSING CARTRIDGE                   | - ASME A112.18.1M COMPLIANT | CHK'D:                | 후<br>우 |
| - NAIAD SELF-CLOSING CARTRIDGE - TAILPIECE AND ESCUTCHEON ASSEMBLY - FINISH: CHROME PLATE | - CSA B112 COMPLIANT        | APP'D:                | _      |
| - TINISH. CHROMET EATE                                                                    |                             | RFV: A                |        |