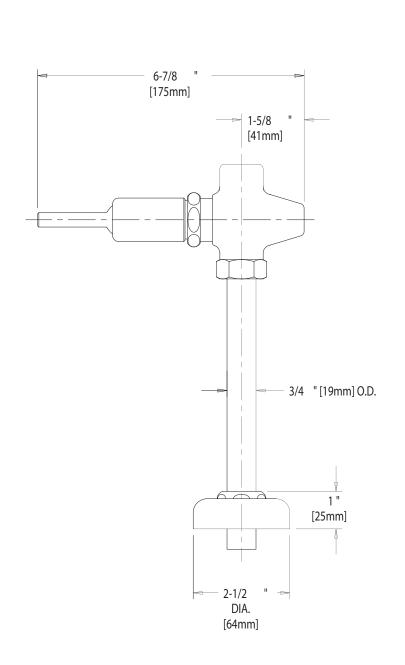

## DIMENSIONS IN INCHES AND [MILLIMETERS].

| TECHNICAL DATA                                                                            |                             | <b>DATE:</b> 05-02-02 |        |
|-------------------------------------------------------------------------------------------|-----------------------------|-----------------------|--------|
| - STRAIGHT VALVE                                                                          |                             | BY: SID               | 733    |
| - LONG BONNET NON-SAG OSCILLATING HANDLE - NAIAD SELF-CLOSING CARTRIDGE                   | - ASME A112.18.1M COMPLIANT | CHK'D:                | 후<br>우 |
| - NAIAD SELF-CLOSING CARTRIDGE - TAILPIECE AND ESCUTCHEON ASSEMBLY - FINISH: CHROME PLATE | - CSA B112 COMPLIANT        | APP'D:                | _      |
| - TINISH. CHROMET EATE                                                                    |                             | RFV: A                |        |