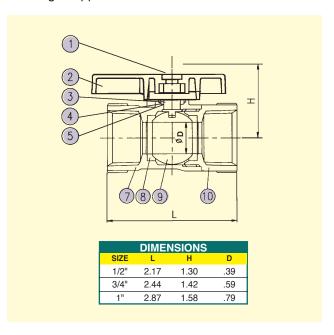

## 10710

Inlet: FIP Thread Outlet: FIP Thread

1/2", 3/4", 1"

| MATERIALS |                 |                        |             |
|-----------|-----------------|------------------------|-------------|
| NO.       | PART            | MATERIAL               | SPEC. ASTM  |
| 1         | Screw           | Steel                  | AISI-1010   |
| 2         | Handle          | Zinc Alloy             | B86         |
| 3         | Stem            | Brass                  | B16-C36000  |
| 4         | Stem Gland Scr  | ew Brass               | B16-C36000  |
| 5         | Gland Packin    | g Teflon               | PTFE        |
| 7         | Body            | Forged Brass           | B124-C37700 |
| 8         | Ball Disc Packi | ng Teflon              | PTFE        |
| 9         | Ball            | Chrome Plated<br>Brass | B16-C36000  |
| 10        | End Plug        | Forged Brass           | B124-C37700 |