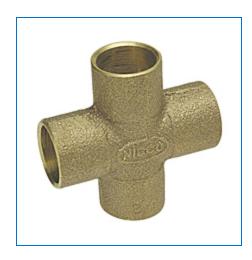

## Material Number B270500, Cross C x C x C x C - Cast, 735

The cross features solder cups. This fitting provides a means for a connection to be made in continuous pipe line and branch out in two different directions. Please refer to NIBCO technical data sheets and catalogs for engineering and installation information. In addition to its inherent qualities of beauty, durability and low maintenance, copper's reusability makes it an ideal application in sustainable projects. NIBCO® copper fittings are manufactured in an ISO 9001 certified facility, and

+ more

| Specifications   |                                |
|------------------|--------------------------------|
| UPC Code         | 039923348449                   |
| All Type of Item | Fitting                        |
| Connection Type  | $C \times C \times C \times C$ |
| Size             | 1/2                            |
| Description      | 735 1/2 CXCXCXC CROSS CAST     |
| Туре             | Cross                          |
| Material         | Bronze                         |
| Weight           | 0.139 lb                       |