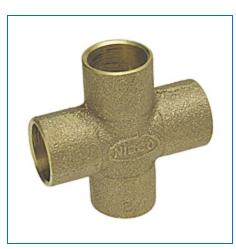

Material Number B270700, Cross C x C x C x C - Cast, 735

The cross features solder cups. This fitting provides a means for a connection to be made in continuous pipe line and branch out in two different directions. Please refer to NIBCO technical data sheets and catalogs for engineering and installation information. In addition to its inherent qualities of beauty, durability and low maintenance, copper's reusability makes it an ideal application in sustainable projects. NIBCO® copper fittings are manufactured in an ISO 9001 certified facility, and