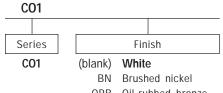

## ORDERING INFORMATION

For shortest lead times, configure product using standard options (shown in bold).

Example: CO1

Oil-rubbed bronze ORB BZA Antique bronze

Options TRBL Black integral flange ring