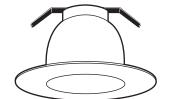

# FEATURES & SPECIFICATIONS

### INTENDED USE

For use with housings LCP, LC6, L7XPR, L7X, L7XR and L7XF.

### CONSTRUCTION

Aluminum one-piece reflector.

White polyester powder coat paint.

Antique bronze, oil-rubbed bronze, brushed nickel and white finishes are one piece aluminum with integral flange.

### INSTALLATION

Socket to trim interface.

Retaining clips riveted to top of reflector hold trim inside housing.

UL Listed to U.S. and Canadian safety standards.

Damp location listed.

| Catalog Number |      |
|----------------|------|
| Notes          | Туре |



6" Finishing Trim

**OPEN SHALLOW** Wide Flange

### Specifications

Height: 5-7/8 (14.9) Lamp opening: 4-1/4 (10.8) Diameter: 7-3/4 (19.7)



All dimensions are inches (centimeters).

## ORDERING INFORMATION

For shortest lead times, configure product using standard options (shown in bold).

Example: CO1



Oil-rubbed bronze ORB BZA Antique bronze

Options TRBL Black integral flange ring

### Housing Compatibility

| Housing and trim ordered separately. |              |                     |                               |  |
|--------------------------------------|--------------|---------------------|-------------------------------|--|
| Application                          | Source       | Maximum wattage     | Housing                       |  |
| IC