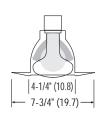

### Specifications

Height: 5-7/8 (14.9) Lamp opening: 4-1/4 (10.8) Diameter: 7-3/4 (19.7)

All dimensions are inches (centimeters).