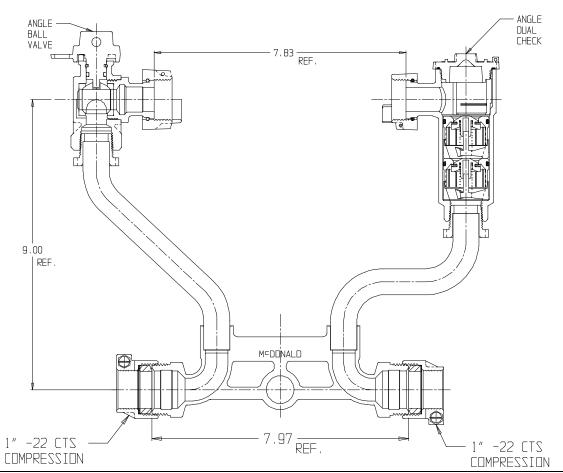

## NL Meter Setter - 722-209WD22 44X995

-22 CTS Compression x -22 CTS Compression

## SUBMITTAL INFORMATION

- Manufactured in compliance with ANSI/AWWA C800 (latest revision)
- Brass components in contact with potable water conform to ASTM B584, UNS C89833 (latest revision) and identified with "NL"
- Certified to NSF/ANSI 61 (reference height restrictions) and NSF/ANSI 372
- Brass components not in contact with potable water conform to ASTM B62 and ASTM B584, UNS C83600 -85-5-5-5 (latest revision)
- Copper tubing made in compliance with ASTM B75 or B88, UNS C12200 (latest revision)
- Lead free solder joints
- Designed to provide proper meter spacing for ease of installation
- Padlock wings standard on all valves
- Insert stiffeners required on all flexible plastic connections