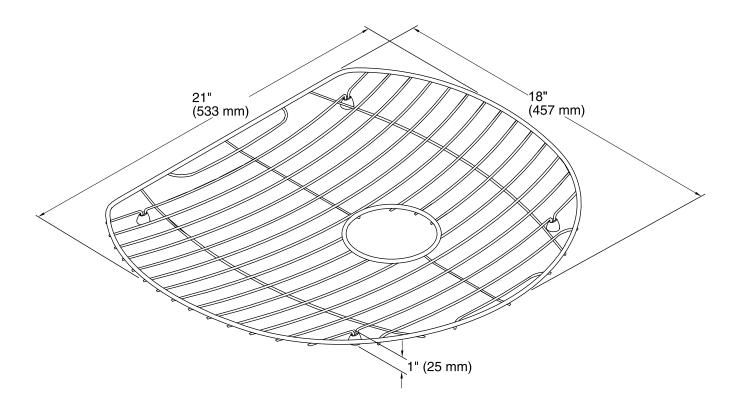

# Undertone® Sink Rack K-2996

#### **Technical Information**

All product dimensions are nominal.