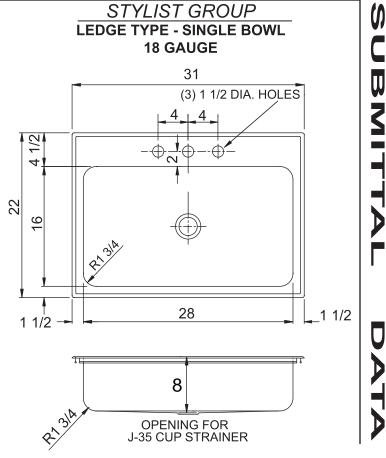

TYPE 316 STAINLESS STEEL (Check if applicable)

| CUTOUT DIMENSIONS |               |               |  |
|-------------------|---------------|---------------|--|
| Model Number      | Front-to-Back | Left-to-Right |  |
| SL-2231-A-GR      | 21-1/4        | 30-1/4        |  |

14.22 Capacity

Capacity Matters Max ID sizing with straight sided bowl configuration U

(non tapered sides). Tight corner radius design.

| FA | FAUCET PUNCHING - MUST BE SPECIFIED                     |  |
|----|---------------------------------------------------------|--|
|    | (1) Hole Centered                                       |  |
|    | (2) Holes on 4" centers                                 |  |
|    | (3) Holes on 4 "centers(illustrated)                    |  |
|    | Alternate Punching:<br>Faucet Model: Punching Required: |  |
| _  |                                                         |  |