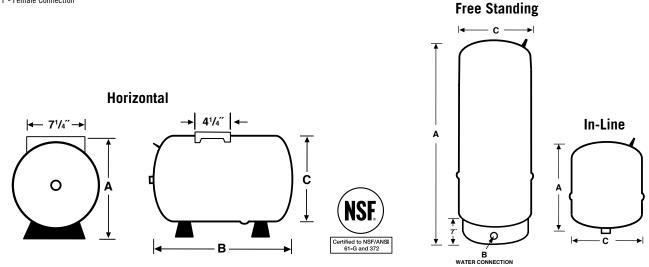

### **DIAPHRAGM PUMP TANK SPECIFICATIONS**

| Model Number                | Volume (Gallons)  | Connecting NPT Size<br>(Inches) | Dimensions (Inches) |                              |              |               |
|-----------------------------|-------------------|---------------------------------|---------------------|------------------------------|--------------|---------------|
|                             |                   |                                 | A - Overall Height  | B - to Center of Water Inlet | C - Diameter | Weight (lbs.) |
| SPMD Series - Free Stand    | ling Plastic Base |                                 |                     |                              |              | •             |
| SPMD-14                     | 14                | 1 (F)                           | 24 3/4              | 2 1/4                        | 15 3/8       | 25            |
| SPMD-20                     | 20                | 1 (F)                           | 32 3/4              | 2 1/4                        | 15 3/8       | 30            |
| SPMD-32                     | 32                | 1 (F)                           | 45 1/2              | 2 1/4                        | 15 3/8       | 40            |
| SPMD-36S                    | 36                | 1 (F)                           | 32 3/8              | 2 1/4                        | 20           | 45            |
| SPMD-52                     | 52                | 1 1/4 (F)                       | 38 5/8              | 2 1/4                        | 23 3/8       | 77            |
| SPMD-86                     | 86                | 1 1/4 (F)                       | 59                  | 2 1/4                        | 23 3/8       | 105           |
| SPMD-119                    | 119               | 1 1/4 (F)                       | 61 1/4              | 2 1/2                        | 26           | 165           |
| SSB Series - Free Standir   | ig Steel Base     | · · · ·                         |                     | · .                          |              | •             |
| SSB-20                      | 20                | 1 (F)                           | 32 3/4              | 2 1/4                        | 15 3/8       | 30            |
| SSB-32                      | 32                | 1 (F)                           | 45 1/2              | 2 1/4                        | 15 3/8       | 40            |
| SSB-36S                     | 36                | 1 (F)                           | 32 3/8              | 2 1/4                        | 20           | 45            |
| SSB-52                      | 52                | 1 1/4 (F)                       | 38 5/8              | 2 1/4                        | 23 3/8       | 77            |
| SSB-86                      | 86                | 1 1/4 (F)                       | 59                  | 2 1/4                        | 23 3/8       | 105           |
| SSB-119                     | 119               | 1 1/4 (F)                       | 61 1/4              | 2 1/2                        | 26           | 165           |
| SPMD(I) Series - In-Line    |                   | · · · · ·                       |                     |                              |              |               |
| SPMDI-2                     | 2                 | 3/4 (M)                         | 2                   | -                            | 8 1/4        | 5             |
| SPMDI-5                     | 5                 | 3/4 (M)                         | 5                   | -                            | 11           | 8             |
| SPMDI-7                     | 7                 | 3/4 (M)                         | 7                   | -                            | 11           | 16            |
| SPMDI-14                    | 14                | 1 (M)                           | 14                  | -                            | 15 3/8       | 25            |
| SPMD(H) Series - Horizontal |                   |                                 | B - Overall Length  |                              |              |               |
| SPMDH-7                     | 7                 | 3/4 (M)                         | 7                   | 21 1/8                       | 11           | 16            |
| SPMDH-14                    | 14                | 1 (M)                           | 14                  | 21 3/4                       | 21 3/4       | 25            |
| SPMDH-20                    | 20                | 1 (M)                           | 20                  | 27 1/8                       | 27 1/8       | 30            |

Note:

M - Male Connection F - Female Connection

Tank stand and pump mount kit included with horizontal tanks