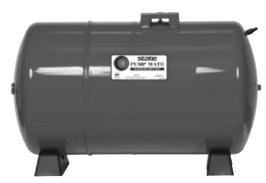

### SPMD SERIES

- Maximum working pressure 100 psi
- Corrosion-resistant polymer base
- NSF 61G/372 galvanized lead-free connection
- In-Line and Horizontal orientations available in select sizes

#### **SSB SERIES**

- Maximum working pressure 125 psi
- Exclusive no-weld Rust-Guard steel base design
- 304 stainless steel connection

SPMD Series Blue Tank Plastic Base

SSB Series Tan Tank Steel Base

SPMD Series Blue Tank Horizontal