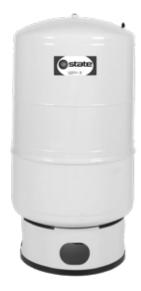

#### **SSB SERIES**

- Maximum working pressure 125 psi
- Exclusive no-weld Rust-Guard steel base design
- 304 stainless steel connection

SPMD Series Blue Tank Plastic Base

SSB Series Tan Tank Steel Base

SPMD Series Blue Tank Horizontal