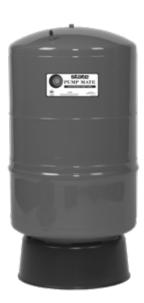

### SPMD SERIES

- Maximum working pressure 100 psi
- Corrosion-resistant polymer base
- NSF 61G/372 galvanized lead-free connection
- In-Line and Horizontal orientations available in select sizes

#### **SSB SERIES**

- Maximum working pressure 125 psi
- Exclusive no-weld Rust-Guard steel base design
- 304 stainless steel connection

SPMD Series Blue Tank Plastic Base

SSB Series Tan Tank Steel Base

SPMD Series Blue Tank Horizontal