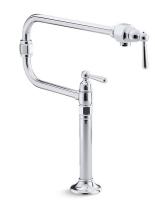

# HiRise<sup>™</sup> Deck-Mount Pot Filler K-7323-4

# Features

- Double quarter-turn ceramic disc valves ensure reliable on/off operation.
- Ceramic disc valves exceed industry longevity standards, ensuring durable performance for life.
- Articulating spout with 360-degree rotation offers superior clearance for filling pots on cooktops and ranges.
- Single lever handle with main lever shutoff.
- 6.7 gal/min (25.4 l/min) at 60 psi (4.1 bar),
- Coordinates with other HiRise kitchen products.