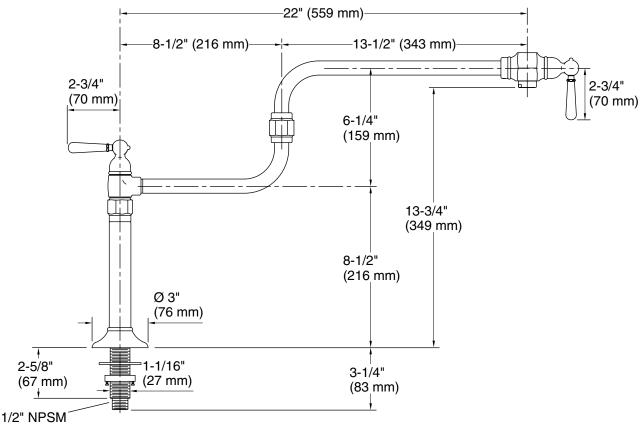

# **Technical Information**

All product dimensions are nominal.

#### Faucet:

Flow rate:6.7 gal/min (25.4 l/min)Pressure:60 psi (4.1 bar)

riessure.

Spout:

Spout reach:

22" (559 mm)