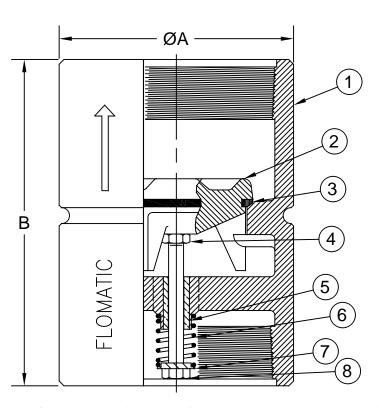

## DOUBLE GUIDED POPPET SUITABLE FOR VERTICAL & HORIZONTAL INSTALLATIONS

| Item # | Qty | Description           | Material        | ASTM |  |
|--------|-----|-----------------------|-----------------|------|--|
| 1      | 1   | Body (Epoxy Coated)   | Ductile Iron    | A536 |  |
| 2      | 1   | Poppet (Epoxy Coated) | Ductile Iron    | A536 |  |
| 3      | 1   | Rubber Disc           | Buna-n          |      |  |
| 4      | 1   | Nut                   | Stainless Steel | 18-8 |  |
| 5      | 1   | Bushing               | Bronze          | B271 |  |
| 6      | 1   | Spring                | Stainless Steel | 18-8 |  |
| 7      | 1   | Spring Retainer       | Bronze          | B271 |  |
| 8      | 1   | Bolt                  | Stainless Steel | 18-8 |  |

\*3" HAS NO NUT Max Temp 180°F (82°C) Max Pressure 400psi (28bar)

**Dimensions** 

| Size |     | <b>.</b> | Α       |     | В       |     | Weight |    |
|------|-----|----------|---------|-----|---------|-----|--------|----|
| inch | mm  | Part #   | inch    | mm  | inch    | mm  | lbs    | kg |
| 3*   | 80  | 7938DIX  | 4-15/32 | 114 | 8       | 203 | 12.5   | 6  |
| 4    | 100 | 7939DIX  | 5-11/32 | 136 | 9-55/64 | 250 | 20.5   | 9  |
| 6    | 150 | 4089DIX  | 7-3/4   | 197 | 11-5/64 | 281 | 51     | 23 |
| 8    | 200 | 4090DIX  | 9-11/16 | 246 | 15-7/8  | 403 | 88.5   | 40 |