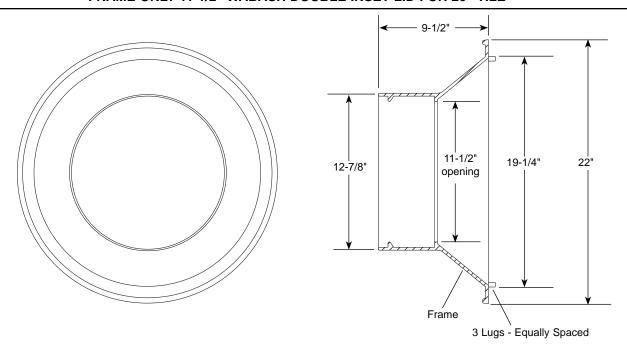

#### FRAME ONLY 11-1/2" WABASH DOUBLE INSET LID FOR 20" TILE

| *LID SIZE | TILE I.D. | APPROX. WT. LBS. | DESCRIPTION                  | CATALOG NUMBER | ✓ SUBMITTED ITEM(S) |
|-----------|-----------|------------------|------------------------------|----------------|---------------------|
| 11-1/2"   | 20"       | 43.9             | Cast Iron Frame for W3 Cover | FW3            |                     |

<sup>\*</sup>Lid size indicates approximate pit access opening; actual lid diameter is approximately 1" larger Lid is not included in this product