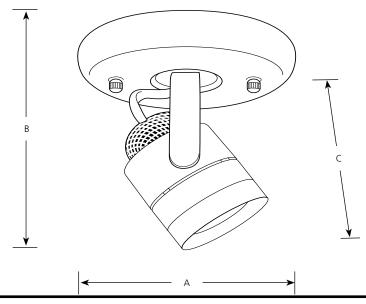

Halogen **Directional Directionals** 

P6146 □

| =i | ni | • | h |
|----|----|---|---|
|    |    |   |   |

| Catalog<br>No. | Brushed<br>Nickel | White | Urban<br>Bronze | Lamping        | D | Dimensions (Inches) |   |  |
|----------------|-------------------|-------|-----------------|----------------|---|---------------------|---|--|
|                |                   |       |                 |                | Α | В                   | C |  |
| P6146          | -09WB             | -30WB | -174WB          | 1 MR-16        | 5 | 5                   | 5 |  |
|                |                   |       |                 | (120V GU10)    |   |                     |   |  |
|                |                   |       |                 | 50w (included) |   |                     |   |  |