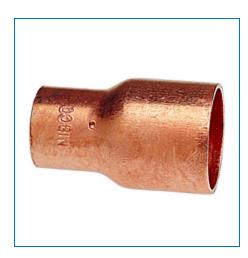

## Material Number 9001550, Reducing Coupling C x C - Wrot, 600

The reducing coupling features solder cups. The fitting provides a means of connecting larger size tube to smaller size tube. Please refer to NIBCO technical data sheets and catalogs for engineering and installation information. In addition to its inherent qualities of beauty, durability and low maintenance, copper's reusability makes it an ideal application in sustainable projects. NIBCO® copper fittings are manufactured in an ISO 9001 certified facility, and backed by a 50-year limited

+ more

| Specifications                  | _                                                |
|---------------------------------|--------------------------------------------------|
| UPC Code                        | 039923307385                                     |
| All Type of Item                | Fitting                                          |
| All Special Application         | Lead-Free*; ACR Air Conditioning / Refrigeration |
| Description                     | 600R 1X1/2 CXC REDUCING COUPLING WROT            |
| Global Item Classification Code | 10004024, Valves/Fittings - Water                |
| Туре                            | Coupling                                         |
| Connection Type                 | CxC                                              |
| Size                            | 1 x 1/2                                          |
| Material                        | Copper                                           |
| Nominal Size 1                  | 1                                                |
| Nominal Size 2                  | 1/2                                              |