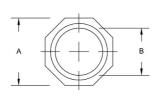

### GENERAL PRODUCT INFORMATION

Trade Size: 1-1/2 in. to 3/4 in.

DRAWING DIMENSIONS

Dimension A: 2-5/32 in. Dimension B: 1-3/32 in.

PACKAGING

Package Type:
Ship Carton Qty.:
Product UPC-A Labeled:
Weight (Lbs. Per/C):
Ship Carton Length (in.): Carton 50 No 3.80 6.25 Ship Carton Width (in.):
Ship Carton Height (in.):
Ctn Weight (Lbs.):
UPC Number:
I2of5: 4.50 4.25 1.90