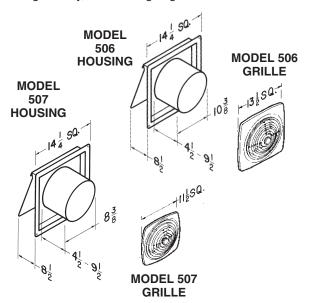

#### GRILLE:

- Contemporary styled grille complements modern decor MOTOR:
- Permanently lubricated, thermally protected, plug-in motor
- Motor assembly offers fast, easy "twist-lock" installation HOUSING:
- Pull chain opens door, turns on fan no wall switch to wire
- Galvanized steel housing
- Housing adjusts to fit walls from 4½" to 9½" thick

## **SPECIFICATIONS**

| MODEL | VOLTS | AMPS | SONES | CFM |
|-------|-------|------|-------|-----|
| 506   | 120   | 1.7  | 7.5   | 430 |
| 507   | 120   | 1.5  | 7.0   | 250 |

HVI-2100 CERTIFIED RATINGS comply with new testing technologies and procedures prescribed by the Home Ventilating Institute, for off-the-shelf products, as they are available to consumers. Product performance is rated at 0.1 in. static pressure, based on tests conducted in AMCA's state-of-the-art test laboratory. Sones are a measure of humanly-perceived loudness, based on laboratory measurements.