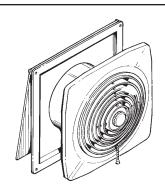

# MODEL 506 & 507 CHAIN OPERATED FANS

Easy-to-install direct discharge fan - no wall switch to wire.

#### GRILLE:

- Contemporary styled grille complements modern decor MOTOR:
- Permanently lubricated, thermally protected, plug-in motor
- Motor assembly offers fast, easy "twist-lock" installation HOUSING:
- Pull chain opens door, turns on fan no wall switch to wire
- Galvanized steel housing
- Housing adjusts to fit walls from 4½" to 9½" thick