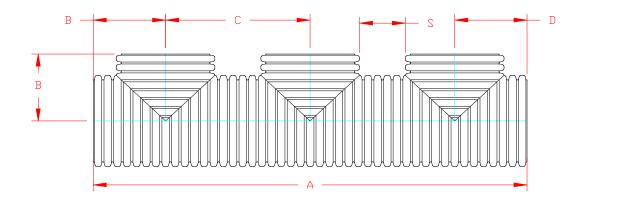

## DUAL WALL FABRICATED "SOIL TIGHT" "PLAIN END" TRIPLE MANIFOLD 12" - 36" DIAMETER

| PART # | PIPE SIZE                | А                            | В                          | С                        | D                          | S                          |
|--------|--------------------------|------------------------------|----------------------------|--------------------------|----------------------------|----------------------------|
| 1253AN | 12 in<br>(300 mm)        | 76.2 in<br>(1936 mm)         | 12.7 in<br>(323 mm)        | 25.4 in<br>(645 mm)      | 12.7 in<br>(323 mm)        | 11.0 in<br>(279 mm)        |
| 1553AN | 15 in<br>(375 mm)        | 86.7 in<br>(2202 mm)         | 14.5 in<br>(367 mm)        | 28.9 in<br>(734 mm)      | 14.5 in<br>(367 mm)        | 11.4 in<br>(289 mm)        |
| 1853AN | <b>18 in</b><br>(450 mm) | 105.8 in<br>(2688 mm)        | <b>17.6 in</b> (448 mm)    | 35.3 in<br>(897 mm)      | <b>17.6 in</b> (447 mm)    | <b>14.1 in</b> (358 mm)    |
| 2453AN | <b>24 in</b><br>(600 mm) | <b>124.1 in</b><br>(3152 mm) | <b>20.7 in</b><br>(526 mm) | <b>41.4 in</b> (1051 mm) | <b>20.7 in</b><br>(526 mm) | 13.7 in<br>(348 mm)        |
| 3053AN | <b>30 in</b><br>(750 mm) | 159.1 in<br>(4042 mm)        | 26.5 in<br>(674 mm)        | <b>53.1 in</b> (1347 mm) | 26.5 in<br>(674 mm)        | <b>18.2 in</b><br>(462 mm) |
| 3653AN | <b>36 in</b><br>(900 mm) | 188.9 in<br>(4798 mm)        | <b>31.5 in</b><br>(800 mm) | 63.0 in<br>(1599 mm)     | <b>31.5 in</b><br>(800 mm) | <b>21.8 in</b><br>(554 mm) |