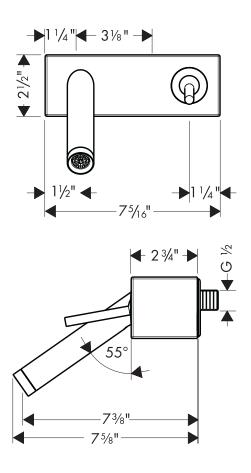

## **Product Specification**

Flow rate 2.2 gpm Maximum water pressure 145 psi Recommended water pressure 14.5 - 75 psi Recommended hot water temp 120°F - 140°F\* No separate rough-in required: install 2 female threaded fittings, spaced 3 1/8" apart (on center), recessed 3/8" behind surface of finished wall for the hot and cold water supplies.