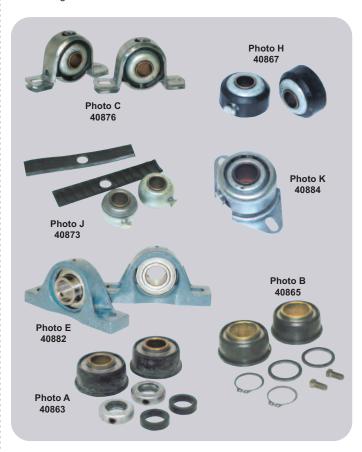

## **Bearings**

All airMars bearings and bearing assemblies are designed and manufactured to precise tolerance. Dedication to quality assures good fit and long life.

| MARS<br>NO. | TYPE                   | BORE    | O.D.     | РНОТО | BAG<br>QTY. |
|-------------|------------------------|---------|----------|-------|-------------|
| 40863       | Cartridge              | 3/4"    | 1-13/16" | Α     | 2           |
| 40865       | Cartridge w/journal    | 3/4"    | 1-13/16" | В     | 2           |
| 40867       | Oil                    | 5/8"    | 1-13/16" | Н     | 2           |
| 40868       | Oil                    | 3/4"    | 1-13/16" | Н     | 2           |
| 40871       | Sealed                 | 3/4"    | 1-13/16" | 1     | 2           |
| 40872       | Sealed H.D.            | 1"      | 2-1/2"   | 1     | 2           |
| 40873       | Randall Type           | 3/4"    | 1-27/32" | J     | 2           |
| 40874       | Randall Oil            | 1"      | 1-27/32" | J     | 2           |
| 40876       | Pillow Block           | 5/8"    | -        | С     | 2           |
| 40877       | Pillow Block           | 3/4"    | -        | С     | 2           |
| 40878       | Pillow Block           | 1"      | -        | С     | 2           |
| 40879       | Pillow Block H.D.      | 1"      | -        | С     | 2           |
| 40880       | Pillow Block-Ball Brg. | 3/4"    | -        | E     | 2           |
| 40881       | Pillow Block-Ball Brg. | 1"      | -        | E     | 2           |
| 40882       | Pillow Block-Ball Brg. | 1-3/16" | -        | Е     | 2           |
| 40884       | Flange Bearing         | 3/4"    | 1-13/16" | K     | 2           |