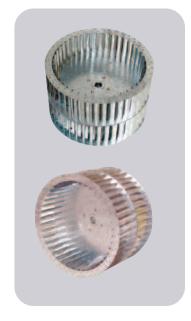

## **Belt Drive Blower Wheels**

airMARS belt drive blower wheels with forward curved blades are constructed out of galvanized steel with offset tablocked blades for superior strength. The unique design allows higher operating speeds and lower noise levels on blower wheels from 9" to 40". All wheels are balanced both statically and dynamically to a factor of Q=6.3. 44 separate quality checks ensure the production process for airMARS belt drive blower wheels. Rigorous quality standards, high quality raw material and experienced manufacturing all work together to make airMARS blower wheels your best choice.

| MARS<br>NO. | DESCRIPTION          | WHEEL<br>DIA. | WHEEL<br>WIDTH | BORE | NOMINAL<br>DIA. X W. | LAU#      | MAX.<br>RPM |
|-------------|----------------------|---------------|----------------|------|----------------------|-----------|-------------|
| 41533       | 15-15 BD<br>1.00 WHL | 15.12         | 15.00          | 1.00 | 15-15                | 008276-16 | 1600        |