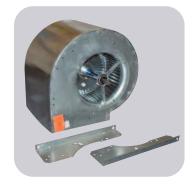

## Belt Drive Blower Wheel with Housing Assembly

MARS #41405 is a blet drive blower assembly with a 10 x 10 belt drive blower wheel included. The 41405 features universal mounting.

| MARS  |         | HOUSING DIMENSIONS |         |         |      | BLOWER WHEEL |         |      |
|-------|---------|--------------------|---------|---------|------|--------------|---------|------|
| NO.   | K       | E                  | Α       | В       | TYPE | DIA.         | WIDTH   | BORE |
| 41405 | 13-1/6" | 11-3/8"            | 17-1/4" | 16-1/2" | BD   | 10-1/2"      | 10-5/8" | 3/4" |