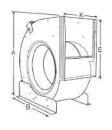

## Belt Drive Blower Wheel with Housing Assembly

MARS #41405 is a blet drive blower assembly with a 10 x 10 belt drive blower wheel included. The 41405 features universal mounting.

| MARS  |         | HOUSING DIMENSIONS |         |         |      | BLOWER WHEEL |         |      |
|-------|---------|--------------------|---------|---------|------|--------------|---------|------|
| NO.   | K       | E                  | Α       | В       | TYPE | DIA.         | WIDTH   | BORE |
| 41405 | 13-1/6" | 11-3/8"            | 17-1/4" | 16-1/2" | BD   | 10-1/2"      | 10-5/8" | 3/4" |