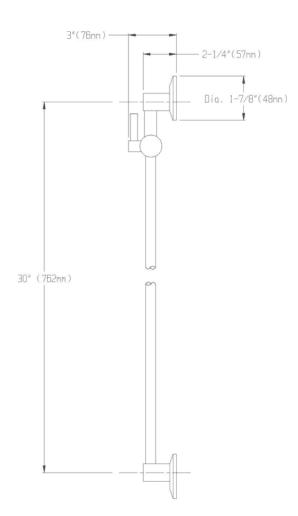

#### **DESCRIPTION**

Speakman VERSATILE ® 30" chrome plated slide bar with mounting screws.

## **ROUGH-IN MEASUREMENTS**

Product improvements may cause specification and dimensional changes without notice.