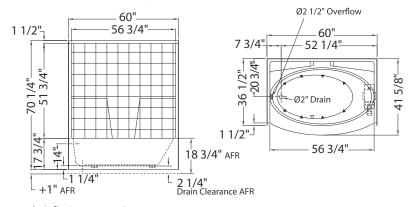

## GTWT-4260 Left and right hand drain model

All dimensions are approximate. Structure measurements must be verified against the unit to ensure proper fit.

| Dimensions:             |
|-------------------------|
| 60 x 35 x 71 in.        |
| (1524 x 889 x 1803 mm)  |
| Water capacity:         |
| 49 gallons - 204 liters |
| Weight:                 |
| 131 lbs - 59 kg         |
| Bathing well:           |
| 42 1/2 X 28 3/4 in.     |
| (1080 X 730 mm)         |
| Deep sump height:       |
| 14 1/2 in 368 mm        |
| Drain location:         |
| Center                  |
| Left                    |