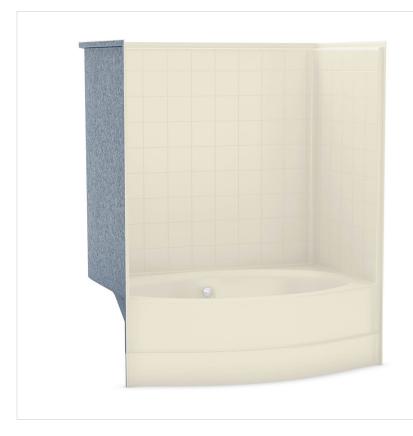

## GTWT-4260 alcove tub shower

**Model number:** 

141008

Dimensions: 60" x 35" x 71" Installation: Alcove Material: AcrylX™

## **Standard Features:**

- One-piece tub shower with 6 in. simulated tile pattern
- Textured floor
- 16 inch deep sump
- Right, left-hand or back center drain (center drain model shown)
- Bottom bathing well for left & right drain: 47
  1/2 L x 27 W
- Bottom bathing well for center drain: 42 1/2 L

## **Product characteristics:**

- One-Piece Unit
- Maximized Bathing Well
- Textured Floor