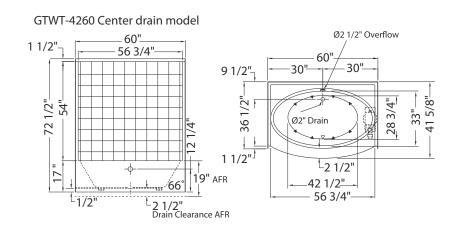

## GTWT-4260 Left and right hand drain model

All dimensions are approximate. Structure measurements must be verified against the unit to ensure proper fit.

| Dimensions:             |
|-------------------------|
| 60 x 35 x 71 in.        |
| (1524 x 889 x 1803 mm)  |
| Water capacity:         |
| 49 gallons - 204 liters |
| Weight:                 |
| 131 lbs - 59 kg         |
| Bathing well:           |
| 42 1/2 X 28 3/4 in.     |
| (1080 X 730 mm)         |
| Deep sump height:       |
| 14 1/2 in 368 mm        |
| Drain location:         |
| Center                  |
| Left                    |