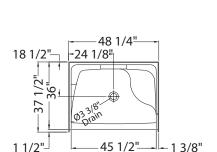

# Dimensions: 48 1/4 x 36 x 76 1/2 in. (1226 x 914 x 1943 mm) Weight: 106 lbs - 48 kg Shape: Rectangular Pieces: 1 Drain location: Left seat, center drain

Right seat, center drain

All dimensions are approximate. Structure measurements must be verified against the unit to ensure proper fit.