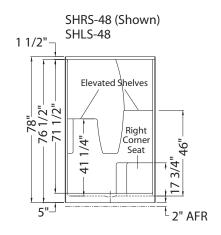

# SHLS/RS-48 alcove shower

**Model number:** 

141033

**Dimensions:** 48" x 36" x 77" **Installation:** Alcove **Material:** AcrylX™

# **Standard Features:**

- One-piece shower with optional roofcap
- Two-level built-in corner shelves
- Right or left-hand seat
- Center drain
- Textured floor
- Above-the-Floor Rough (AFR) model also available

# SHLS/RS-48 alcove shower

**Model number:** 

141033

**Dimensions:** 48" x 36" x 77"

**Installation:** Alcove

Material: AcrylX™

# Dimensions: 48 1/4 x 36 x 76 1/2 in. (1226 x 914 x 1943 mm) Weight: 106 lbs - 48 kg Shape: Rectangular Pieces: 1 Drain location: Left seat, center drain

Right seat, center drain

All dimensions are approximate. Structure measurements must be verified against the unit to ensure proper fit.