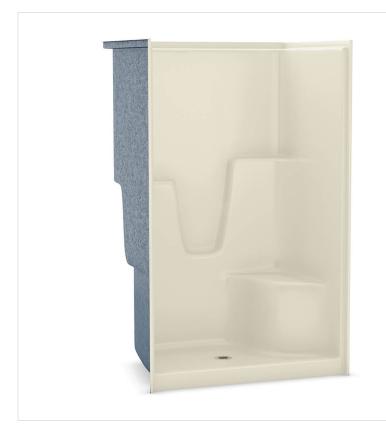

# SHLS/RS-48 alcove shower

**Model number:** 

141033

**Dimensions:** 48" x 36" x 77" **Installation:** Alcove **Material:** AcrylX™

# **Standard Features:**

- One-piece shower with optional roofcap
- Two-level built-in corner shelves
- Right or left-hand seat
- Center drain
- Textured floor
- Above-the-Floor Rough (AFR) model also available

# **Product characteristics:**

- One-Piece Unit
- Integrated Shelving
- Integrated Seat

# SHLS/RS-48 alcove shower

**Model number:** 

141033

**Dimensions:** 48" x 36" x 77"

**Installation:** Alcove

Material: AcrylX™