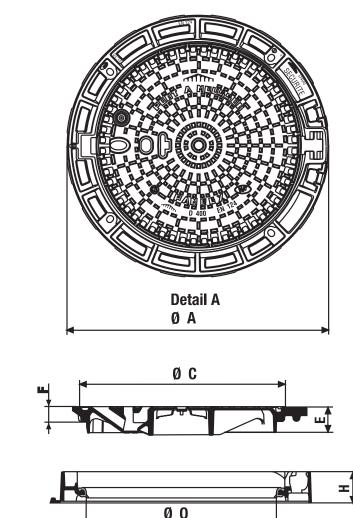

## **PAMREX 24-inch Manhole Cover and Frame**

Manhole cover and frame shall be called PAMREX or approved equal. Cover and frame shall be manufactured from Ductile Iron in a foundry fully certified under the requirements ISO 9000:2000. Product shall be fully tested in road conditions and have been utilized in for over 2 years in road applications. Product design will require that covers are hinged and incorporate a 90 -degree blocking system to prevent accidental closure. Cover will allow automatic release of back pressure. Frame shall come complete with an open hinge box and a hinge infiltration plug. Covers shall be one-man operable using standard tools and shall be capable of withstanding a test load of 120,000 lbs. Covers shall be capable of receiving a retrofit badge through use of a punchout design. Frames shall be circular and shall incorporate a seating ring capable of withstanding surface water inflow and absorbing shock from routine traffic. Product will be available in a 24-inch clear opening. The frame depth shall not exceed 4 inches, and the flange shall incorporate bedding slots and bolt holes. All components shall be black coated. Frame weight: 73 lbs. Cover weight: 122 lbs. Total weight: 195 lbs. All product shall meet the requirements of EN124:1994.

| BADGINGS       | REFERENCES  | MASS (LBS.) |       | DIMENSIONS (IN.) |    |   |
|----------------|-------------|-------------|-------|------------------|----|---|
|                |             | COVER       | TOTAL | А                | 0  | Н |
| BLANK          | CDPA60EH    | 122         | 195   | 33-1/2           | 24 | 4 |
| STORM SEWER    | CDPA60EHSEW | 122         | 195   | 33-1/2           | 24 | 4 |
| SANITARY SEWER | CDPA60EHSSE | 122         | 195   | 33-1/2           | 24 | 4 |
| WATER          | CDPA60EHDRA | 122         | 195   | 33-1/2           | 24 | 4 |