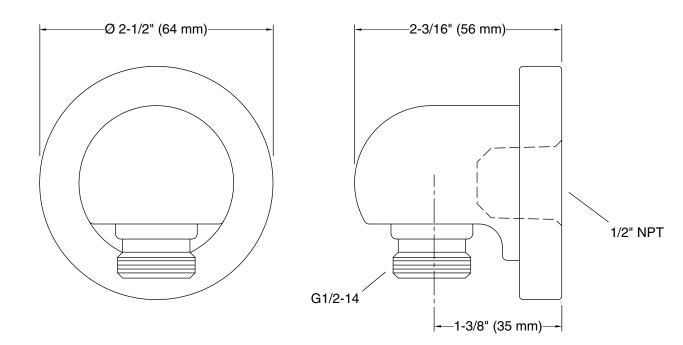

## **Technical Information**

All product dimensions are nominal. Drain included: No