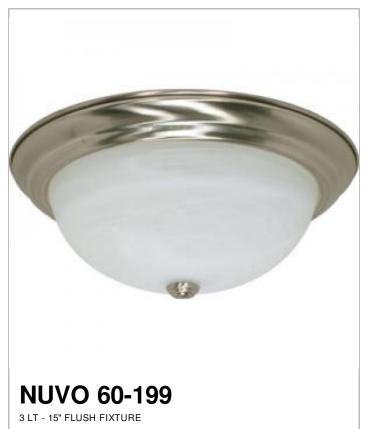

## SATCO NUVO

Project Name

Location

Prepared By

| General                   |                |
|---------------------------|----------------|
| Status                    | Active         |
| Finish                    | Brushed Nickel |
| Style                     | Transitional   |
| Number of Lamps           | 3              |
| Height (in.)              | 6.00           |
| Width (in.)               | 15.25          |
| Indoor or Outdoor Fixture | Indoor         |

| Specifications    |              |
|-------------------|--------------|
| Base              | Medium       |
| Bulb Type         | Incandescent |
| Max Wattage       | 60           |
| Voltage           | 120V         |
| Bulb Included     | No           |
| Glass Description | Alabaster    |
| Weight (lb.)      | 5.96         |
| Fixture Type      | Flush Mount  |
| Fixture Material  | Steel        |