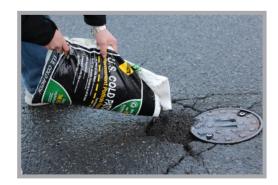

#### **APPLICATION:**

1. For repairs over 2" deep, it is very important to apply this material in 1 - 2 lifts (layers).

- 2. Pour some material into the hole, compact it with a post or tamper and repeat until the area is repaired.
- 3. Finished patch should be slightly crowned above surrounding surface.
- 4. Compact with a tamper, a shovel or by driving over the area with the wheels of your car. Return any unused product to bag and store for future use.