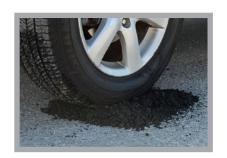

### **USE FOR:**

Potholes

**COVERAGE:** U.S. Cold Patch is designed to repair pot holes. For other uses please contact Sakrete (1-866 Sakrete) to discuss the advisability of your particular application.