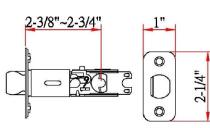

## **SPECIFICATIONS**

REKEYABLE?:

**KEYWAY:** N/A MATERIAL CONSTRUCTION: Brass LOCK FUNCTION: **REMOVABLE CORE:** Nο Passage

LATCH FACEPLATE 1: Round Corner **DEADBOLT FUNCTION:** N/A Adj; 2-3/8" - 2-3/4" LATCH BACKSET: **EXTERIOR MAX PROJECTION:** 1.94" INTERIOR MAX PROJECTION: 1.94" LATCH TYPE: 2 Way (fixed faceplate)

SPINDLE TYPE: Half-Moon ROSETTE / ESCUTCHEON SHAPE: Round

MOUNTING HARDWARE INCLUDED: Yes **CROSS BORE:** 2.13" 1"

**EDGE BORE:** TOOLS NEEDED FOR INSTALLATION: Phillips Screwdriver

1.55 lbs. Reversible ASSEMBLED WEIGHT: HANDING: