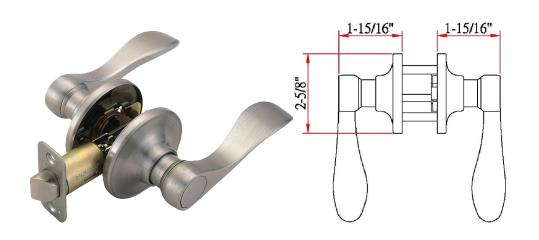

## **SPECIFICATIONS**

REKEYABLE?:

**KEYWAY:** N/A MATERIAL CONSTRUCTION: Brass LOCK FUNCTION: **REMOVABLE CORE:** Nο Passage

LATCH FACEPLATE 1: Round Corner **DEADBOLT FUNCTION:** N/A Adj; 2-3/8" - 2-3/4" LATCH BACKSET: **EXTERIOR MAX PROJECTION:** 1.94" INTERIOR MAX PROJECTION: 1.94" LATCH TYPE: 2 Way (fixed faceplate)

0.5" KOB VS. LEVER: LATCHBOLT THROW DISTANCE: Lever N/A KNOB DIMENSIONS: N/A # PINS IN CYLINDER: LEVER LENGTH: ANTI-BUMP PIN INSTALLED: 3.67" N/A 2.63" H × 2.63" W × 2.63" D # KEYS INCLUDED: N/A **ROSE DIMENSIONS:** 

SPINDLE TYPE: Half-Moon ROSETTE / ESCUTCHEON SHAPE: Round

MOUNTING HARDWARE INCLUDED: Yes **CROSS BORE:** 2.13" 1"

**EDGE BORE:** TOOLS NEEDED FOR INSTALLATION: Phillips Screwdriver

1.55 lbs. Reversible ASSEMBLED WEIGHT: HANDING: