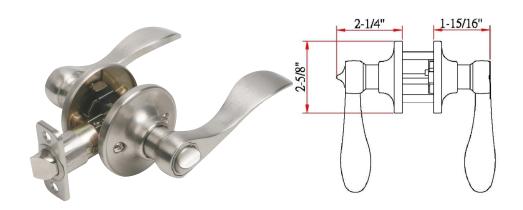

## **SPECIFICATIONS**

REKEYABLE?:

MATERIAL CONSTRUCTION:BrassKEYWAY:N/ALOCK FUNCTION:PrivacyREMOVABLE CORE:No

DEADBOLT FUNCTION:N/ALATCH FACEPLATE I:Round CornerEXTERIOR MAX PROJECTION:2.25"LATCH BACKSET:Adj; 2-3/8" - 2-3/4"INTERIOR MAX PROJECTION:2.25"LATCH TYPE:2 Way (fixed faceplate)

0.5" KOB VS. LEVER: LATCHBOLT THROW DISTANCE: Lever N/A N/A KNOB DIMENSIONS: # PINS IN CYLINDER: LEVER LENGTH: ANTI-BUMP PIN INSTALLED: 3.67" N/A 2.63" H × 2.63" W × 2.63" D # KEYS INCLUDED: N/A **ROSE DIMENSIONS:** 

ROSETTE / ESCUTCHEON SHAPE: Round SPINDLETYPE: Half-Moon

CROSS BORE: 2.13" MOUNTING HARDWARE INCLUDED: Yes

FDGE BORE: 1" TOOLS NEEDED FOR INSTALLATION: Phillips

EDGE BORE: I" TOOLS NEEDED FOR INSTALLATION: Phillips Screwdriver