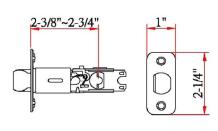

## **SPECIFICATIONS**

REKEYABLE?:

MATERIAL CONSTRUCTION:BrassKEYWAY:N/ALOCK FUNCTION:PrivacyREMOVABLE CORE:No

DEADBOLT FUNCTION:N/ALATCH FACEPLATE I:Round CornerEXTERIOR MAX PROJECTION:2.25"LATCH BACKSET:Adj; 2-3/8" - 2-3/4"INTERIOR MAX PROJECTION:2.25"LATCH TYPE:2 Way (fixed faceplate)

ROSETTE / ESCUTCHEON SHAPE: Round SPINDLETYPE: Half-Moon

CROSS BORE: 2.13" MOUNTING HARDWARE INCLUDED: Yes

FDGE BORE: 1" TOOLS NEEDED FOR INSTALLATION: Phillips

EDGE BORE: I" TOOLS NEEDED FOR INSTALLATION: Phillips Screwdriver