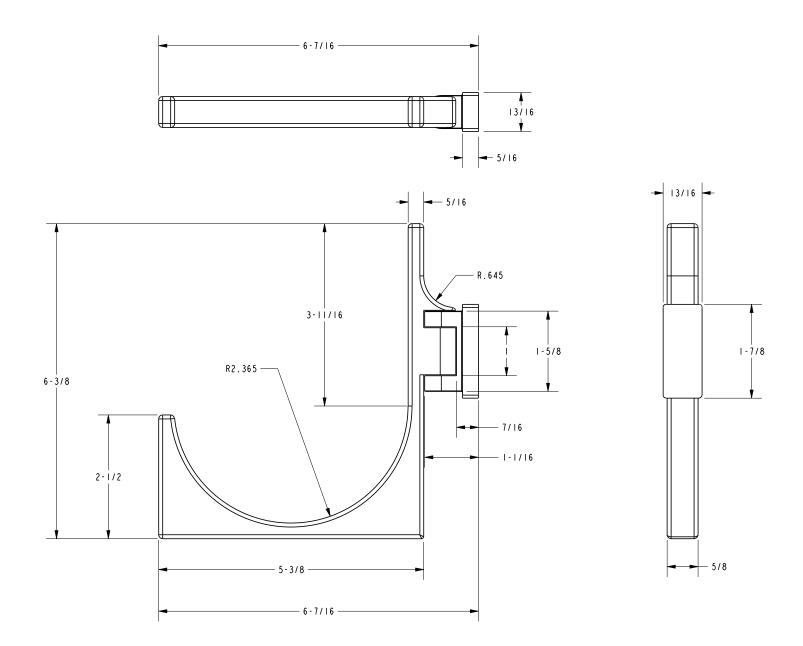

### 3005L

Product Dimensions (units are in inches)

## Frame Pivoting Hook-Style Towel Ring 3005L

t: 949.417.5207 | www.motiv.us ©2010 Brasstech, Inc.

GINGER

page 2 of 2 spec\_3005L