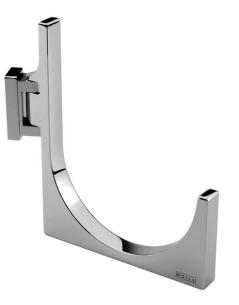

# GINGER

#### Features

- Solid brass construction
- Single-post, vertical pivot design with cantilever hook
- Complements Frame product series

### Pivoting Hook-Style Towel Ring 3005L

FRAME