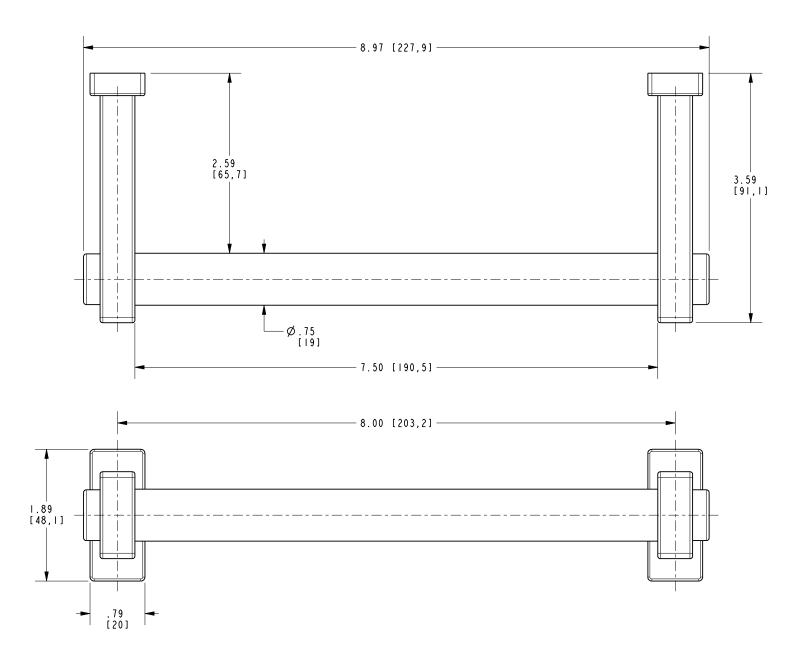

#### **Features**

- Solid brass construction
- Complements Frame product series

**Codes / Standards Compliance** Meets or exceeds the following at date of manufacture:

• All applicable US Federal and State material regulations

## FRAME Towel Bar

# 3001



#### Colors / Finishes

- PC: Polished Chrome
- SN: Satin Nickel

| Specified Model |              |                   |
|-----------------|--------------|-------------------|
| Model           | Description  | Colors   Finishes |
| 3001            | 8" Towel Bar | PC SN             |

### Product Specification: Add "Color / Finish" Suffix to Model Number Below

The Towel Bar shall be made of solid brass construction. Towel Bar shall complement Ginger Frame product series. Towel Bar shall be Ginger Model 3001/\_\_\_\_ .

## 3001





**3001** 

Frame Towel Bar

Page 2 of 2 Spec\_3001\_a\_12.21 EN-4417