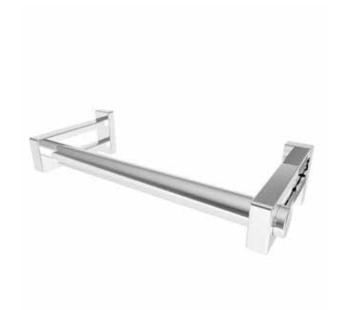

## FRAME Towel Bar

# 3001

#### Colors / Finishes

- PC: Polished Chrome
- SN: Satin Nickel

| Specified Model |              |                   |
|-----------------|--------------|-------------------|
| Model           | Description  | Colors   Finishes |
| 3001            | 8" Towel Bar | PC SN             |

### Product Specification: Add "Color / Finish" Suffix to Model Number Below

The Towel Bar shall be made of solid brass construction. Towel Bar shall complement Ginger Frame product series. Towel Bar shall be Ginger Model 3001/\_\_\_\_ .