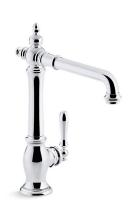

## Kitchen Sink Faucet Swing Spout K-99266

#### **Features**

- High-arch swing spout and 360-degree spout rotation offer superior clearance for filling pots and cleaning.
- Ceramic disc valves exceed industry longevity standards, ensuring durable performance for life.
- Single lever handle is simple to use and makes adjusting water temperature easy.
- Temperature memory allows faucet to be turned on and off at the temperature set during prior usage.
- Available with 8-1/2" (216mm) swing spout reach.
- 1.5 gpm (5.7 lpm) maximum flow rate at 60 psi (4.1 bar).