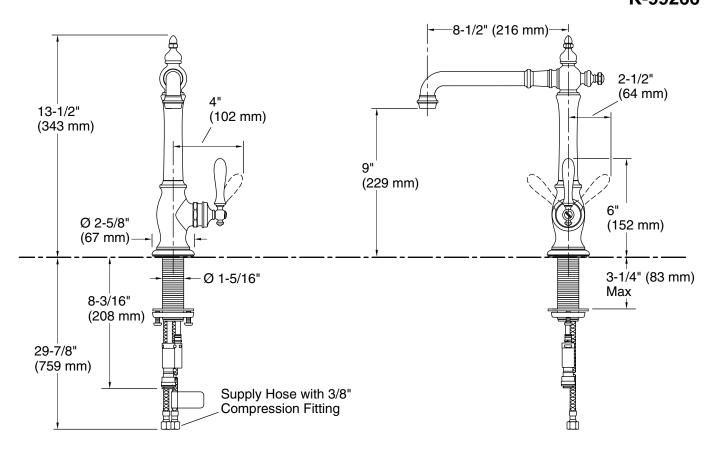

#### **Technical Information**

All product dimensions are nominal.

Faucet:

Flow rate: 1.5 gal/min (5.7 l/min)

Pressure: 60 psi (4.1 bar)

Spout:

Spout reach: 8-1/2" (216 mm)