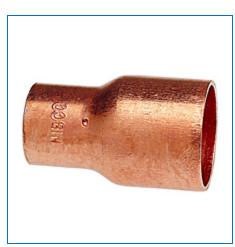

Material Number 9001820, Reducing Coupling C x C - Wrot, 600

The reducing coupling features solder cups. The fitting provides a means of connecting larger size tube to smaller size tube. Please refer to NIBCO technical data sheets and catalogs for engineering and installation information. In addition to its inherent qualities of beauty, durability and low maintenance, copper's reusability makes it an ideal application in sustainable projects. NIBCO® copper fittings are manufactured in an ISO 9001 certified facility, and backed by a 50-year limited

| Specifications                  | -                                                |
|---------------------------------|--------------------------------------------------|
| UPC Code                        | 039923307545                                     |
| All Type of Item                | Fitting                                          |
| All Special Application         | Lead-Free*; ACR Air Conditioning / Refrigeration |
| Description                     | 600R 11/4X5/8 CXC REDUCING COUPLING WROT         |
| Global Item Classification Code | 10004024, Valves/Fittings - Water                |
| Туре                            | Coupling                                         |
| Connection Type                 | C x C                                            |
| Size                            | 1 1/4 x 5/8                                      |
| Material                        | Copper                                           |
| Nominal Size 1                  | 1 1/4                                            |
| Nominal Size 2                  | 5/8                                              |