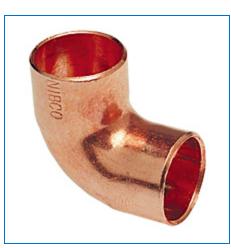

Material Number 9055870, 90° Elbow Close Rough C x C - Wrot, 607

The 90-degree elbow features solder cups and a close rough radius. The fitting provides a means of changing the pipeline direction 90 degrees. It is used when velocity is not a problem. Please refer to NIBCO technical data sheets and catalogs for engineering and installation information. In addition to its inherent qualities of beauty, durability and low maintenance, copper's reusability makes it an ideal application in sustainable projects. NIBCO® copper fittings are manufactured in an ISO 9001

| Specifications          | -                                                |
|-------------------------|--------------------------------------------------|
| UPC Code                | 039923393852                                     |
| Туре                    | Elbow                                            |
| Size                    | 1 × 1/2                                          |
| Connection Type         | C x C                                            |
| All Type of Item        | Fitting                                          |
| All Special Application | ACR Air Conditioning / Refrigeration; Lead-Free* |
| Description             | 607R 1X1/2 CXC 90 ELBOW WROT                     |
| Fitting Bend Angle      | 90 Deg (1/4 Bend)                                |
| Weight                  | 0.182 lb                                         |
| Material                | Copper                                           |