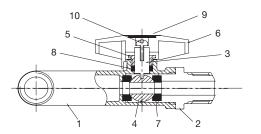

### Model Numbers

PF061DC

1/2" MIP x 3/8" MIP

| No. | Part              | Material   | Spec ASTM   |
|-----|-------------------|------------|-------------|
| 1   | Body              | Cast Brass | B584-C85700 |
| 2   | End Plug          | Brass      | B16-C36000  |
| 3   | Stem              | Brass      | B16-C36000  |
| 4   | Ball Disc         | Brass      | B16-C36000  |
| 5   | Stem Gland Screw  | Brass      | B16-C36000  |
| 6   | Handle            | Zinc Alloy |             |
| 7   | Ball Disc Packing | PTFE       | PTFE        |
| 8   | Stem Packing      | PTFE       | PTFE        |
| 9   | Nameplate         | Aluminum   | Commercial  |
| 10  | Screw             | Brass      |             |