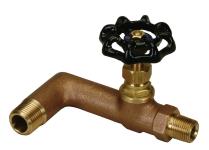

# PF061DC Oil Tank Valves - Angle

### Model Numbers

PF061DC

1/2" MIP x 3/8" MIP

| No. | Part              | Material   | Spec ASTM   |
|-----|-------------------|------------|-------------|
| 1   | Body              | Cast Brass | B584-C85700 |
| 2   | End Plug          | Brass      | B16-C36000  |
| 3   | Stem              | Brass      | B16-C36000  |
| 4   | Ball Disc         | Brass      | B16-C36000  |
| 5   | Stem Gland Screw  | Brass      | B16-C36000  |
| 6   | Handle            | Zinc Alloy |             |
| 7   | Ball Disc Packing | PTFE       | PTFE        |
| 8   | Stem Packing      | PTFE       | PTFE        |
| 9   | Nameplate         | Aluminum   | Commercial  |
| 10  | Screw             | Brass      |             |