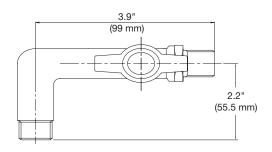

### Model Numbers

PF061DC

1/2" MIP x 3/8" MIP

| No. | Part              | Material   | Spec ASTM   |
|-----|-------------------|------------|-------------|
| 1   | Body              | Cast Brass | B584-C85700 |
| 2   | End Plug          | Brass      | B16-C36000  |
| 3   | Stem              | Brass      | B16-C36000  |
| 4   | Ball Disc         | Brass      | B16-C36000  |
| 5   | Stem Gland Screw  | Brass      | B16-C36000  |
| 6   | Handle            | Zinc Alloy |             |
| 7   | Ball Disc Packing | PTFE       | PTFE        |
| 8   | Stem Packing      | PTFE       | PTFE        |
| 9   | Nameplate         | Aluminum   | Commercial  |
| 10  | Screw             | Brass      |             |