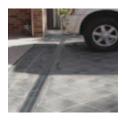

- Made from 100% recycled polypropylene
- Bottom outlet accommodates 4" drain pipe
- No clips or screws required to assemble

90° Corner FSD-90CGG

**Driveways** - Position between the garage and the driveway.