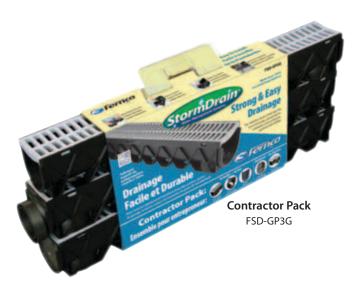

Walkways - Drains pooling water safely and conveniently.

| Part No.  | Description                                                                                |
|-----------|--------------------------------------------------------------------------------------------|
| FSD-CHGG  | 39.5" Storm Drain Channel with Grey Grate                                                  |
| FSD-GP3G  | Storm Drain Contractor Pack: 3 pieces of Channel with Grey Grate, 1 End Cap & 1 End Outlet |
| FSD-90CGG | Storm Drain 90° Corner with Grey Grate                                                     |
| FSD-EC    | Storm Drain End Cap - bagged                                                               |
| FSD-EO    | Storm Drain End Outlet - bagged                                                            |
| FSD-LG    | Storm Drain Leaf Guard - bagged                                                            |
|           |                                                                                            |