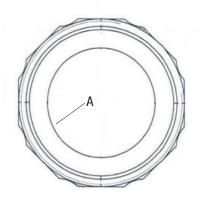

## **Product Specifications**

| ITEM  | Α      | В           | C    |
|-------|--------|-------------|------|
| PFSNH | 1 1/4" | 1-1/4" NPSM | 1/2" |
| PFSNJ | 1 1/2" | 1-1/2" NPSM | 1/2" |

\* All measurements are nominal. Please verify before actual installation.