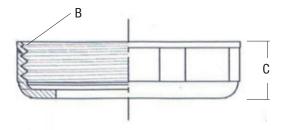

## **Product Specifications**

| ITEM  | Α      | В           | C    |
|-------|--------|-------------|------|
| PFSNH | 1 1/4" | 1-1/4" NPSM | 1/2" |
| PFSNJ | 1 1/2" | 1-1/2" NPSM | 1/2" |

\* All measurements are nominal. Please verify before actual installation.