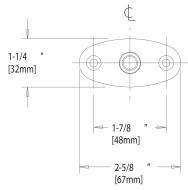

## DIMENSIONS IN INCHES AND [MILLIMETERS].

| TECHNICAL DATA                                                                                                            |                                                                                                                          |                         | DATE: 05-20-02 |        |  |
|---------------------------------------------------------------------------------------------------------------------------|--------------------------------------------------------------------------------------------------------------------------|-------------------------|----------------|--------|--|
| - FLUSHING RIM SINK FITTING<br>- 814SVB RIGID SPOUT ASSEMBLY<br>- ATMOSPHERIC VACUUM BREAKER<br>- 319 ELBOW BLADE HANDLES | - "R" ADJUSTABLE SUPPLY ARMS WITH<br>INTEGRAL SERVICE STOPS<br>- FLUSH VALVE PIPE SUPPORT<br>- ASME A112.18.1M COMPLIANT | BY:<br>CHK'D:<br>APP'D: | SID            | 814-VB |  |
| - QUATURN OPERATING CARTRIDGES<br>- FINISH: CHROME PLATE                                                                  | - CSA B125 COMPLIANT                                                                                                     | RFV:                    | Α              |        |  |