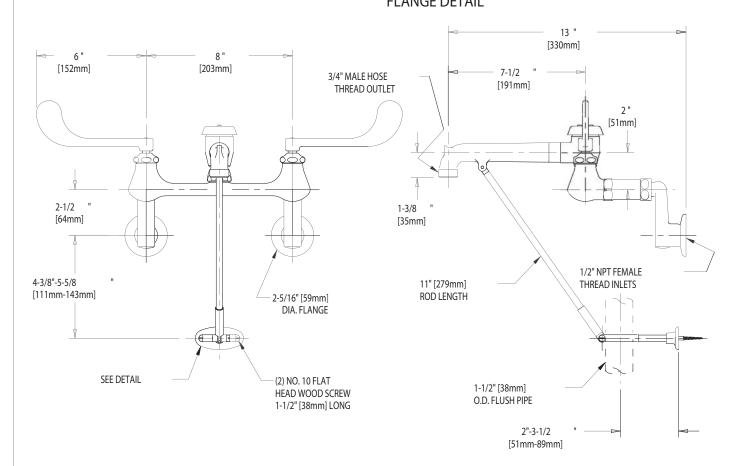

SEE ATTACHED FOR SUBMITTED MODIFICATION

**FLANGE DETAIL** 

## DIMENSIONS IN INCHES AND [MILLIMETERS].

| TECHNICAL DATA                                                                                                            |                                                                                                                          |                         | DATE: 05-20-02 |        |  |
|---------------------------------------------------------------------------------------------------------------------------|--------------------------------------------------------------------------------------------------------------------------|-------------------------|----------------|--------|--|
| - FLUSHING RIM SINK FITTING<br>- 814SVB RIGID SPOUT ASSEMBLY<br>- ATMOSPHERIC VACUUM BREAKER<br>- 319 ELBOW BLADE HANDLES | - "R" ADJUSTABLE SUPPLY ARMS WITH<br>INTEGRAL SERVICE STOPS<br>- FLUSH VALVE PIPE SUPPORT<br>- ASME A112.18.1M COMPLIANT | BY:<br>CHK'D:<br>APP'D: | SID            | 814-VB |  |
| - QUATURN OPERATING CARTRIDGES<br>- FINISH: CHROME PLATE                                                                  | - CSA B125 COMPLIANT                                                                                                     | RFV:                    | Α              |        |  |