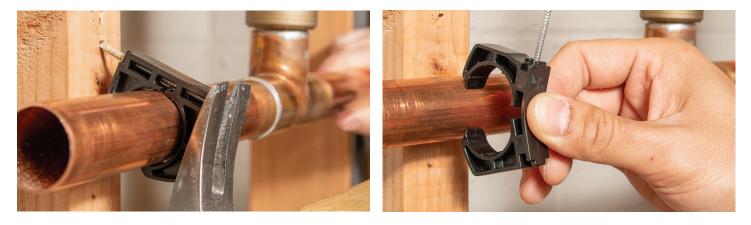

### Easy installation. Easy removal when you need it.

- Push on installation lead in edge automatically opens up clamp
- Patented removal wedge and notch allows for clamp removal
- Complete stand-off from surface
- 360° pipe protection allows tube to expand and contract

Lead in edge makes installation easier and faster Removal Notch

| Part # | Description                    | Case Pack | UPC          |
|--------|--------------------------------|-----------|--------------|
| 33912  | 1/2" Full Clamp – 6 Pack Bag   | 36        | 038753339122 |
| 33905  | 1/2" Full Clamp – 100 Pack Bag | 500       | 038753339054 |
| 33913  | 3/4" Full Clamp – 6 Pack Bag   | 36        | 038753339139 |
| 33906  | 3/4" Full Clamp – 50 Pack Bag  | 250       | 038753339061 |
| 33907  | 1" Full Clamp – 25 Pack Bag    | 250       | 038753339078 |