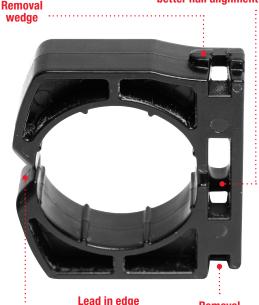

#### Notched for strain relief and better nail alignment

### Easy installation. Easy removal when you need it.

- Push on installation lead in edge automatically opens up clamp
- Patented removal wedge and notch allows for clamp removal
- Complete stand-off from surface
- 360° pipe protection allows tube to expand and contract

Lead in edge makes installation easier and faster Removal Notch

| Part # | Description                    | Case Pack | UPC          |
|--------|--------------------------------|-----------|--------------|
| 33912  | 1/2" Full Clamp – 6 Pack Bag   | 36        | 038753339122 |
| 33905  | 1/2" Full Clamp – 100 Pack Bag | 500       | 038753339054 |
| 33913  | 3/4" Full Clamp – 6 Pack Bag   | 36        | 038753339139 |
| 33906  | 3/4" Full Clamp – 50 Pack Bag  | 250       | 038753339061 |
| 33907  | 1" Full Clamp – 25 Pack Bag    | 250       | 038753339078 |