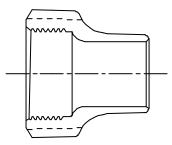

## Service Fitting – 4700

Copper Tube Nut

| PART ND. | MODEL | SIZE  |
|----------|-------|-------|
| 4119-217 | 4700  | 1/2   |
| 4116-146 | 4700  | 3/4   |
| 4116-147 | 4700  | 1     |
| 4121-229 | 4700  | 1 1⁄4 |
| 4122-221 | 4700  | 1 1/2 |
| 4116-212 | 4700  | 2     |